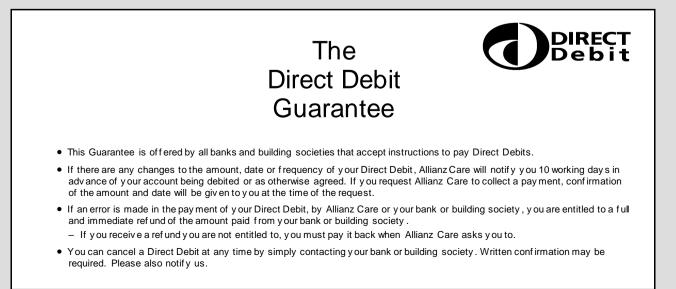

bank or building society

to pay by Direct Debit

This guarantee should be detached and retained by the payer.